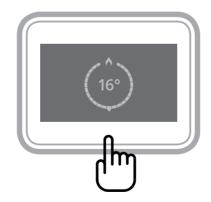

## **Standby Mode**

In Standby Mode your Switchee thermostat displays the current temperature of your home. Pressing the display wakes up your Switchee thermostat.

www.switchee.co/residents

support@switchee.co