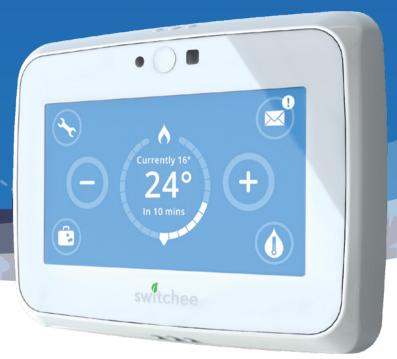

## **The Thermostat Display**

The touch-screen display on your
Switchee thermostat is made up of
a central temperature display
surrounded by a number of 'tool' buttons.
The functions of these buttons
are shown on the page opposite.