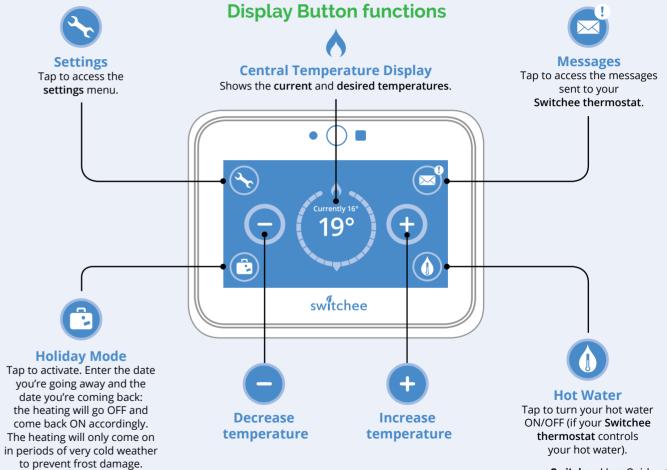

## **The Thermostat Display**

The touch-screen display on your
Switchee thermostat is made up of
a central temperature display
surrounded by a number of 'tool' buttons.
The functions of these buttons
are shown on the page opposite.